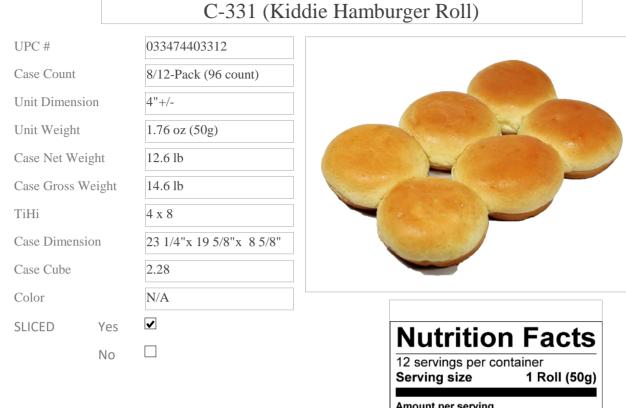

INGREDIENTS: Enriched Flour(wheat flour unbleached, malted barley flour, niacin, reduced iron, thiamine monoitrate, riboflavin, folic acid), Water, Sugar, contains 2% or less of the following: calcium propionate [to retain freshness], calcium sulfate, enzymes, monoglycerides, propionic acid, phosphoric acid, ascorbic acid, wheat gluten, salt, soybean oil, vinegar, yeast. May contain sesame seeds. CONTAINS WHEAT.

| Serving size                                                                                                         | 1 Roll (50g)             |
|----------------------------------------------------------------------------------------------------------------------|--------------------------|
|                                                                                                                      |                          |
| Amount per serving                                                                                                   |                          |
| Calories                                                                                                             | 140                      |
|                                                                                                                      | % Daily Value*           |
| Total Fat 1.5g                                                                                                       | 2%                       |
| Saturated Fat 0g                                                                                                     | 0%                       |
| Trans Fat 0g                                                                                                         |                          |
| Cholesterol Omg                                                                                                      | 0%                       |
| Sodium 260mg                                                                                                         | 11%                      |
| Total Carbohydrate 26g                                                                                               | 9%                       |
| Dietary Fiber 1g                                                                                                     | 4%                       |
| Total Sugars 2g                                                                                                      |                          |
| Includes 0g Added Su                                                                                                 | ugars 0%                 |
| Protein 5g                                                                                                           |                          |
| Vitamin D 0.8mcg                                                                                                     | 4%                       |
| Calcium 52mg                                                                                                         | 4%                       |
| Iron 1mg                                                                                                             | 6%                       |
| Potassium 47mg                                                                                                       | 2%                       |
| *The % Daily Value tells you how m<br>serving of food contributes to a dail<br>day is used for general nutrition adv | y diet. 2,000 calories a |